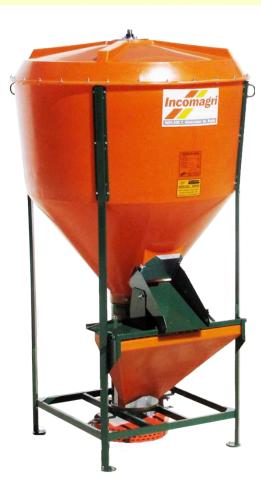

## **INCOMAGRI FEED MIXER** Without electric motor

- Feed Mixer application is to mix products in preparation of feed for the daily keeping.
- Durable and efficient
- Easy to operate, it ensures a perfect mixture in 15 minutes.
- Operated by stationary motor.
- It mixes different kinds of dry products such as sorghum, ground corn, soybean meal, wheat, cotton and rice.

| MODEL                    | MIN P300 |
|--------------------------|----------|
| Productivity (kg/15 min) | 300      |
| Spindle speed (rpm)      | 485      |
| Weight (kg)              | 105      |
| Height (mm)              | 2320     |
| Width (mm)               | 1040     |
| Belts                    | B-67     |
| Belts (Upper)            | B- 90    |