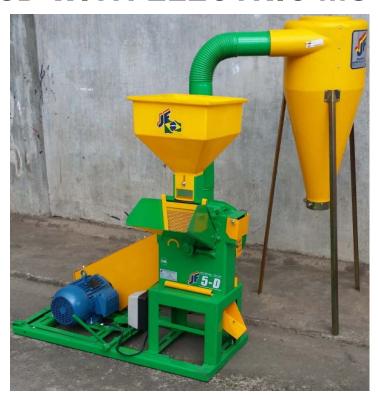

## **JF 5D WITH ELECTRIC MOTOR**

| TECHNICAL FEATURES            | <b>JF 5D</b> Productivity (kg/hr) |
|-------------------------------|-----------------------------------|
|                               | , ( 3.                            |
|                               | Maize Grain                       |
| 0,8 mm                        | 100 to 150                        |
| 3mm                           | 550 to 700                        |
| 5mm                           | 600 to 850                        |
|                               | Cob                               |
| 5mm                           | 300 to 450                        |
| 10mm                          | 500 to 700                        |
|                               | Green Fodder                      |
| Flat Bottom                   | 2000 to 3000                      |
| Required Electric Motor Power | 7.5 to 10hp                       |
| Number of Blades              | 2                                 |
| Number of Moving Hammers      | 16                                |
| Version                       | Base for electric motor           |
|                               |                                   |
|                               |                                   |