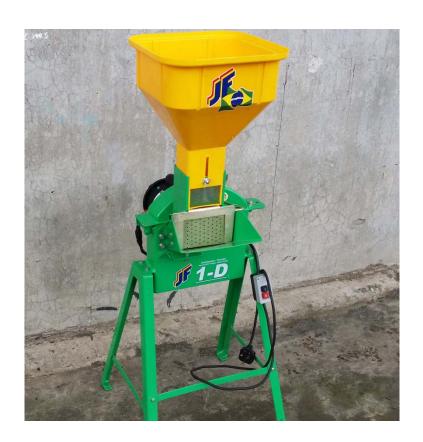

## **JF 1D Base with Electric Motor**

| TECHNICAL   | PRODUCTIVITY | TECHNICAL         | PRODUCTIVITY        |
|-------------|--------------|-------------------|---------------------|
| FEATURES    | (kg/hr)      | FEATURES          | (kg/hr)             |
| Maize Grain |              | Green Fodder      |                     |
| 0.8mm       | -            | Flat Bottom       | Up to 800           |
| 3mm         | Up to 100    | Required Electric | 1.5 (directly       |
|             |              | Motor             | connected to rotor) |
| 5mm         | Up to 180    | Number of Blades  | -                   |
| Cob         |              | No. of Moving     | -                   |
|             |              | Hammers           |                     |
| 5mm         | _            |                   |                     |
| 10mm        | -            | Version           | With electric motor |